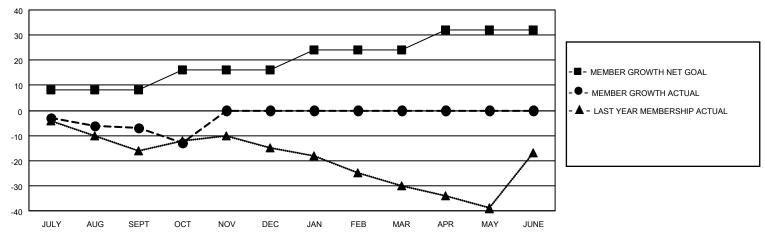

## District 202 J

| Clubs         |               |             |               | Members               |                        |                         |                                                    |  |  |
|---------------|---------------|-------------|---------------|-----------------------|------------------------|-------------------------|----------------------------------------------------|--|--|
|               | RESULTS FOR   | R 2020-2021 |               | RESULTS FOR 2020-2021 |                        |                         |                                                    |  |  |
| QUARTER       | NEW CLUB GOAL | NEW CLUBS   | DROPPED CLUBS | QUARTER MEME          | BER GROWTH NET<br>GOAL | MEMBER GROWTH<br>ACTUAL | DROPPED<br>MEMBERS ACTUAL<br>(including transfers) |  |  |
| JULY/AUG/SEPT | 0             | 0           | 0             | JULY/AUG/SEPT         | 8                      | 19                      | 23                                                 |  |  |
| OCT/NOV/DEC   | 0             | 0           | 0             | OCT/NOV/DEC           | 8                      | 8                       | 11                                                 |  |  |
| JAN/FEB/MAR   | 1             | 0           | 0             | JAN/FEB/MAR           | 8                      | 0                       | 0                                                  |  |  |
| APR/MAY/JUNE  | 0             | 0           | 0             | APR/MAY/JUNE          | 8                      | 0                       | 0                                                  |  |  |